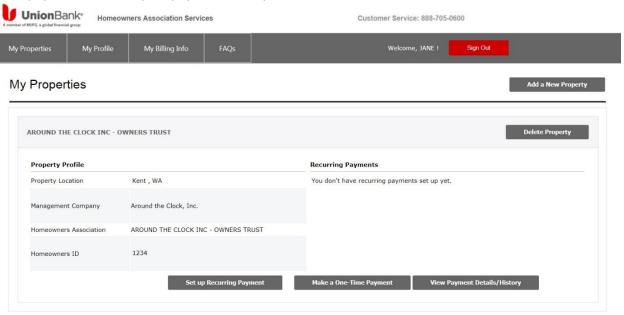

14. Please enter your username and password and click "login"

15. Verify your account information is correct, you can select to set up recurring payments, one-time payments, or view your payment history

16. For recurring payments please enter in the requested information and click "save recurring payment"

All fields required unless noted otherwise

| Billing Information                               |                                             |
|---------------------------------------------------|---------------------------------------------|
| Same as Registered Address                        |                                             |
| First Name *                                      | Last Name *                                 |
| Address Line 1 *                                  |                                             |
| Address Line 2 (Optional)                         |                                             |
| City *                                            | State * Zip *                               |
| Contact Number * (Do not enter hyphens or spaces) | Select State ∨ Email *                      |
|                                                   |                                             |
| Payment Information                               |                                             |
| Payment Method *                                  | ~                                           |
|                                                   | Add New Bank Account  Cancel Submit Payment |