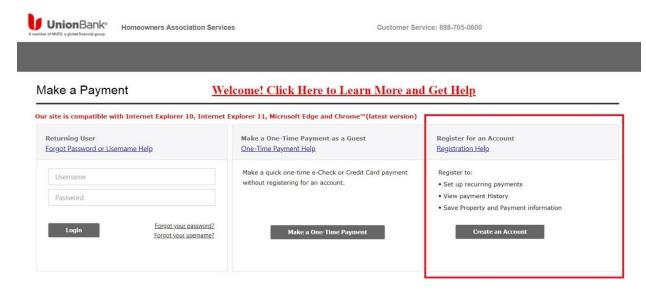

# Sign in or Register

- 8. Sign in or Register:
  - a. The second option you have is to sign in/register to make a payment
    - i. You can set up one time or recurring payments
    - ii. Recurring payments must use Echeck payment method
    - iii. One-time payments can be made with a credit card or Echeck
  - b. Please note there an additional service fee of \$14.95 to use a credit card for payment

## Make a One-Time Payment

Sign-in or Register

Property Payment Authorize Confirm

9. To register please select "Create an Account"

10. Select Get started

11. Please find your Association, you will do so by typing the association name in the search box and clicking find. Please enter in your Homeowner ID number, If you do not know what your