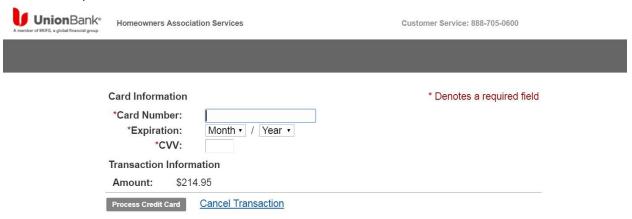

E-CHECK

7. Enter your Credit Card information and select "Process Credit Card"

**CREDIT/DEBIT CARD** 