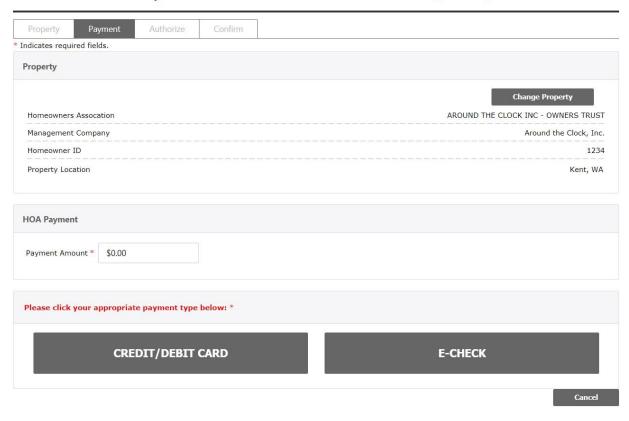

### Make a One-Time Payment

Sign-in or Register

4. Confirm that the information is correct, if it is please select "yes, continue to make a payment"

5. Please enter in the amount you wish to pay and select your type of payment

## Make a One-Time Payment

Sign-in or Register

Property Payment Authorize Confirm

9. To register please select "Create an Account"

10. Select Get started

11. Please find your Association, you will do so by typing the association name in the search box and clicking find. Please enter in your Homeowner ID number, If you do not know what your