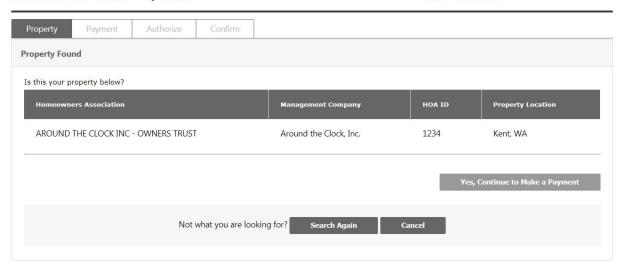

### Make a One-Time Payment

Sign-in or Register

4. Confirm that the information is correct, if it is please select "yes, continue to make a payment"

5. Please enter in the amount you wish to pay and select your type of payment