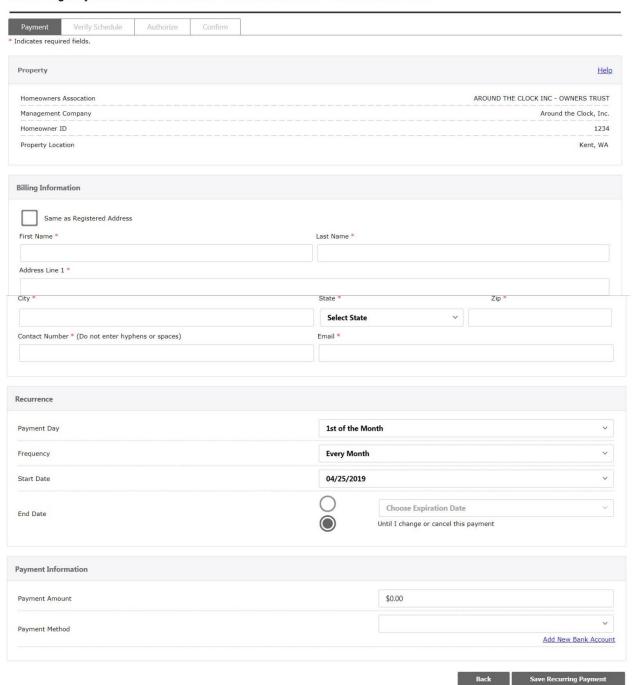

16. For recurring payments please enter in the requested information and click "save recurring payment"

## Recurring Payment for the AROUND THE CLOCK INC - OWNERS TRUST

17. For a one-time payment please enter the amount you want to pay and select payment type

19. For Echeck payments please enter the requested billing information and click submit payment