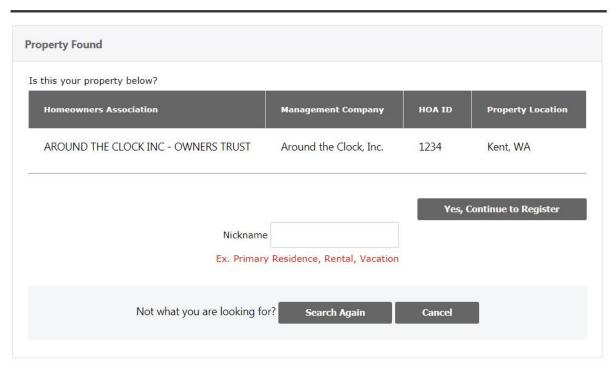

### Register

12. Verify the information is correct and select "yes, continue to register"