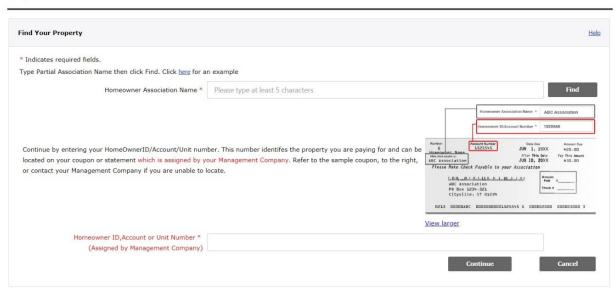

#### WWW.HOABANKSERVICES.COM

Please select the "Make Payment" option on the left hand side of the screen

- 1. One-time payment as a guest:
  - a. You have the option of making a one-time payment as a guest using a credit card or Echeck
    - i. Please note there an additional service fee of \$14.95 to use a credit card for payment
    - ii. There are no additional fees for using the Echeck payment method. Echeck uses your bank routing and checking account numbers to issue an electronic check for payment
- For Rental Tenants your association will be "AROUND THE CLOCK INC OWNERS TRUST (KENT, WA)" Please type all or part of that name into the search bar and select find

Please enter in your Homeowner ID number, If you do not know what your homeowner ID is
please call our office and one of our staff can provide you with that information. Please select
continue after entering your homeowner ID

## Make a One-Time Payment

Sign-in or Register

Property Payment Authorize Confirm

9. To register please select "Create an Account"

10. Select Get started

11. Please find your Association, you will do so by typing the association name in the search box and clicking find. Please enter in your Homeowner ID number, If you do not know what your

homeowner ID is please call out office and one of our staff can provide you with that information. Please select continue after entering your homeowner ID