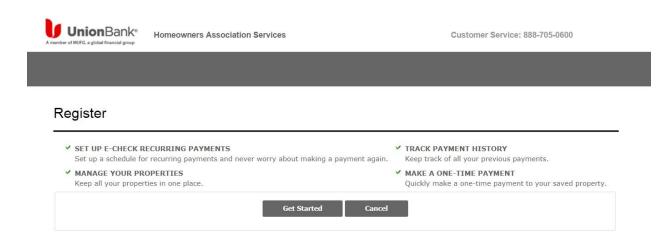

# Sign in or Register

- 8. Sign in or Register:
  - a. The second option you have is to sign in/register to make a payment
    - i. You can set up one time or recurring payments
    - ii. Recurring payments must use Echeck payment method
    - iii. One-time payments can be made with a credit card or Echeck
  - b. Please note there an additional service fee of \$14.95 to use a credit card for payment

## Make a One-Time Payment

Sign-in or Register

Property Payment Authorize Confirm

9. To register please select "Create an Account"

10. Select Get started

11. Please find your Association, you will do so by typing the association name in the search box and clicking find. Please enter in your Homeowner ID number, If you do not know what your

### Register

12. Verify the information is correct and select "yes, continue to register"

# Register

13. Please complete the person information, Login ID, and Password sections. Check the box stating "I have read and understand all of the E-sign agreement and Authorization Agreement", click register