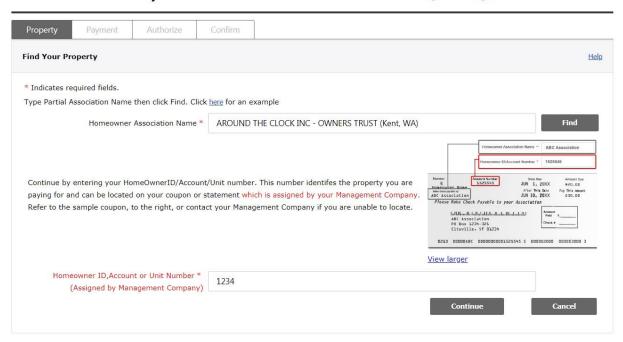

Please enter in your Homeowner ID number, If you do not know what your homeowner ID is
please call our office and one of our staff can provide you with that information. Please select
continue after entering your homeowner ID