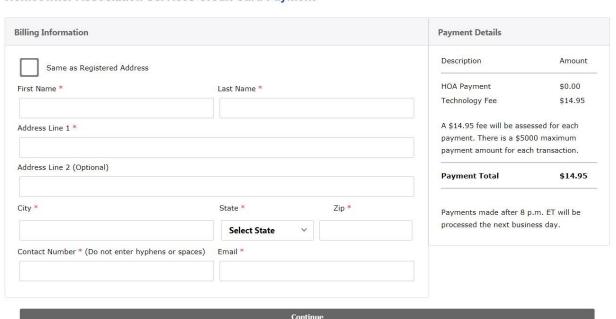

## Recurring Payment for the AROUND THE CLOCK INC - OWNERS TRUST

17. For a one-time payment please enter the amount you want to pay and select payment type

19. For Echeck payments please enter the requested billing information and click submit payment