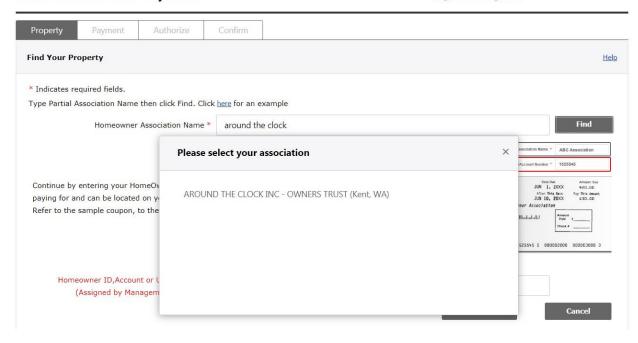

#### WWW.HOABANKSERVICES.COM

Please select the "Make Payment" option on the left hand side of the screen

- 1. One-time payment as a guest:
  - a. You have the option of making a one-time payment as a guest using a credit card or Echeck
    - i. Please note there an additional service fee of \$14.95 to use a credit card for payment
    - ii. There are no additional fees for using the Echeck payment method. Echeck uses your bank routing and checking account numbers to issue an electronic check for payment
- For Rental Tenants your association will be "AROUND THE CLOCK INC OWNERS TRUST (KENT, WA)" Please type all or part of that name into the search bar and select find