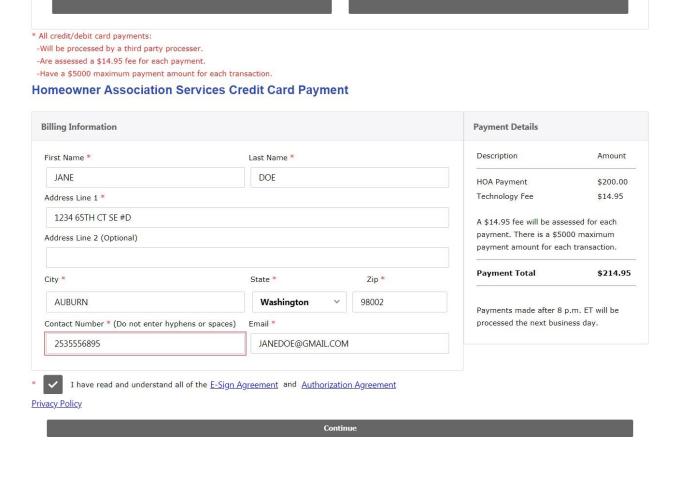

Make a One-Time Payment

Sign-in or Register

6. If paying with a credit card you will need to enter the following information, check the box stating "I have read and understand all of the E-sign agreement and Authorization Agreement", click continue