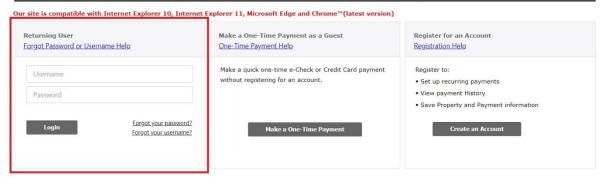

# Sign in or Register

- 8. Sign in or Register:
  - a. The second option you have is to sign in/register to make a payment
    - i. You can set up one time or recurring payments
    - ii. Recurring payments must use Echeck payment method
    - iii. One-time payments can be made with a credit card or Echeck
  - b. Please note there an additional service fee of \$14.95 to use a credit card for payment

14. Please enter your username and password and click "login"

15. Verify your account information is correct, you can select to set up recurring payments, one-time payments, or view your payment history