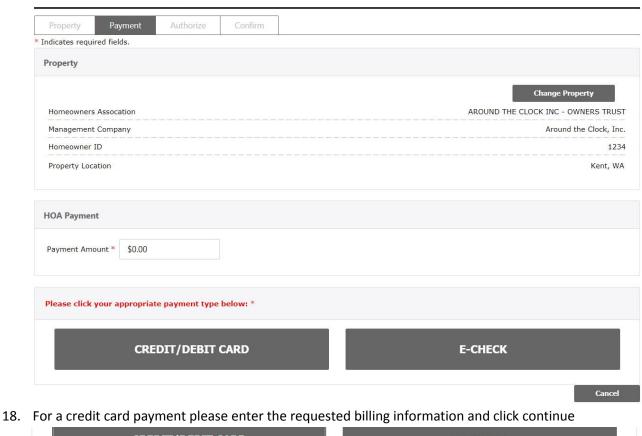

### Make a One-Time Payment

Sign-in or Register

4. Confirm that the information is correct, if it is please select "yes, continue to make a payment"

5. Please enter in the amount you wish to pay and select your type of payment

## Recurring Payment for the AROUND THE CLOCK INC - OWNERS TRUST

17. For a one-time payment please enter the amount you want to pay and select payment type

19. For Echeck payments please enter the requested billing information and click submit payment